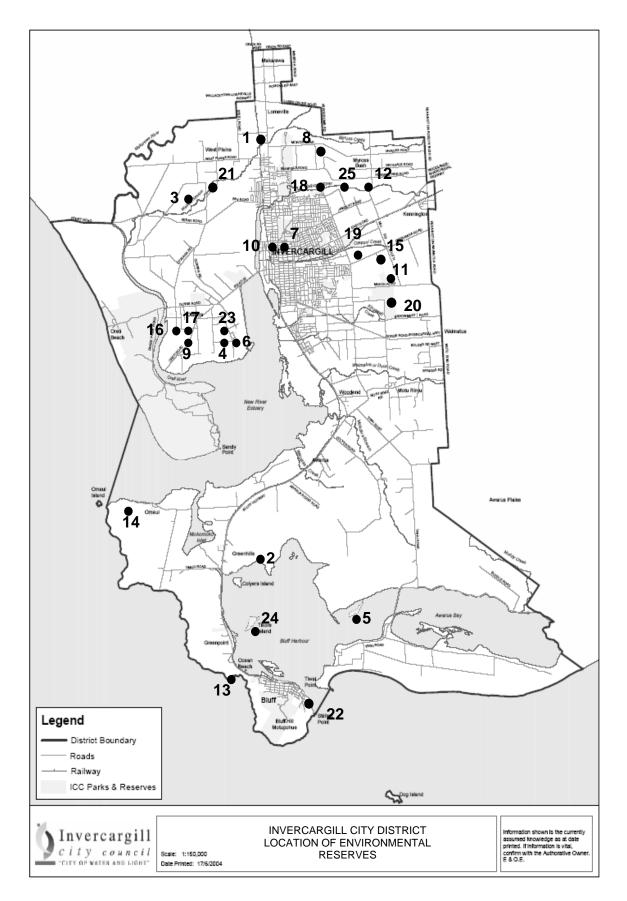

Note: each numbered environmental reserve in 1.5 matches with the numbers on the Location Plan 1.6.

#### 1.6 LOCATION PLAN